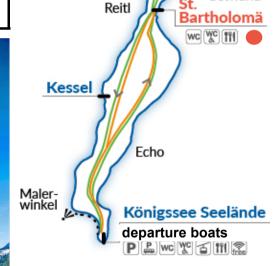

> St. Bartholomä - Salet

> St. Bartholomä - Salet (or in reverse)

> St. Bartholomä - Kessel (or in reverse)

## Prices Schifffahrt Königssee

Watzmann Ostwand

valid from 01.01.2025

| Ticket (inclusive 7 % VAT)                  |               | Adults  | Children<br>(between 6 to 17 years) | Groups* (from 20 full paying persons) |
|---------------------------------------------|---------------|---------|-------------------------------------|---------------------------------------|
| > Seelände - St. Bartholomä  ●              | return ticket | 22,80 € | 11,40 €                             | 20,60 €                               |
| > Seelände - Salet   •                      | return ticket | 29,00 € | 14,50 €                             | 26,10 €                               |
| > Seelände - St. Bartholomä (or in reverse) | one way       | 11,40 € | 5,70 €                              | Fischunkelalm Obersee                 |
| > Seelände - Salet (or in reverse)          | one way       | 14,50 € | 7,30 €                              |                                       |
| > Seelände - Kessel (or in reverse)         | one way       | 8,00 €  | 4,00 €                              |                                       |